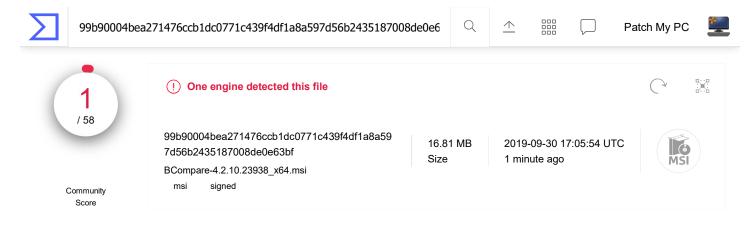

DETECTION

DETAILS COMMUNITY

| VBA32             | () BScope.Adware.Presenoker | Ad-Aware  | <ul> <li>✓ Undetected</li> </ul> |
|-------------------|-----------------------------|-----------|----------------------------------|
| AegisLab          | O Undetected                | AhnLab-V3 | ✓ Undetected                     |
| ALYac             | O Undetected                | Antiy-AVL | Undetected                       |
| Arcabit           | O Undetected                | Avast     | ⊘ Undetected                     |
| Avast-Mobile      | O Undetected                | AVG       | ⊘ Undetected                     |
| Avira (no cloud)  | O Undetected                | Baidu     | ⊘ Undetected                     |
| BitDefender       | O Undetected                | Bkav      | ⊘ Undetected                     |
| CAT-QuickHeal     | O Undetected                | ClamAV    | ⊘ Undetected                     |
| СМС               | O Undetected                | Comodo    | Undetected                       |
| Cyren             | O Undetected                | DrWeb     | ⊘ Undetected                     |
| Emsisoft          | O Undetected                | eScan     | ⊘ Undetected                     |
| ESET-NOD32        | O Undetected                | F-Prot    | ⊘ Undetected                     |
| F-Secure          | O Undetected                | FireEye   | ✓ Undetected                     |
| Fortinet          | O Undetected                | GData     | ✓ Undetected                     |
| Ikarus            | O Undetected                | Jiangmin  | ✓ Undetected                     |
| K7AntiVirus       | O Undetected                | K7GW      | <ul> <li>✓ Undetected</li> </ul> |
| Kaspersky         | ⊘ Undetected                | Kingsoft  | ⊘ Undetected                     |
| Malwarebytes      | O Undetected                | MAX       | <ul> <li>✓ Undetected</li> </ul> |
| MaxSecure         | O Undetected                | McAfee    | ⊘ Undetected                     |
| McAfee-GW-Edition | O Undetected                | Microsoft | ⊘ Undetected                     |
|                   | $\frown \cdots \cdots$      | - ·       | $\sim \cdots \cdots \cdots$      |